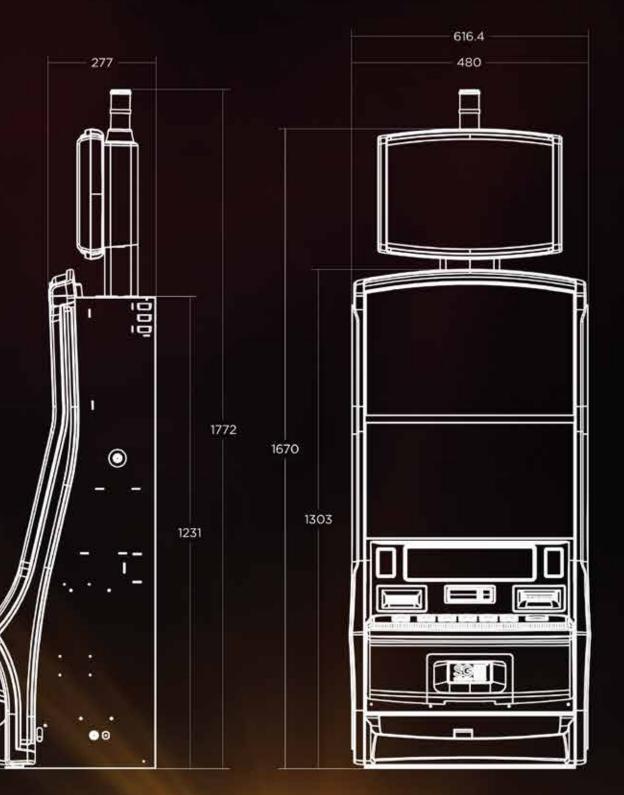

# KEY FEATURES

Dual 23" full HD monitors

Digital 18.5" LCD topper

Dynamic OLED digital buttons

Integrated ambient lighting from top to bottom

Dimension in mm