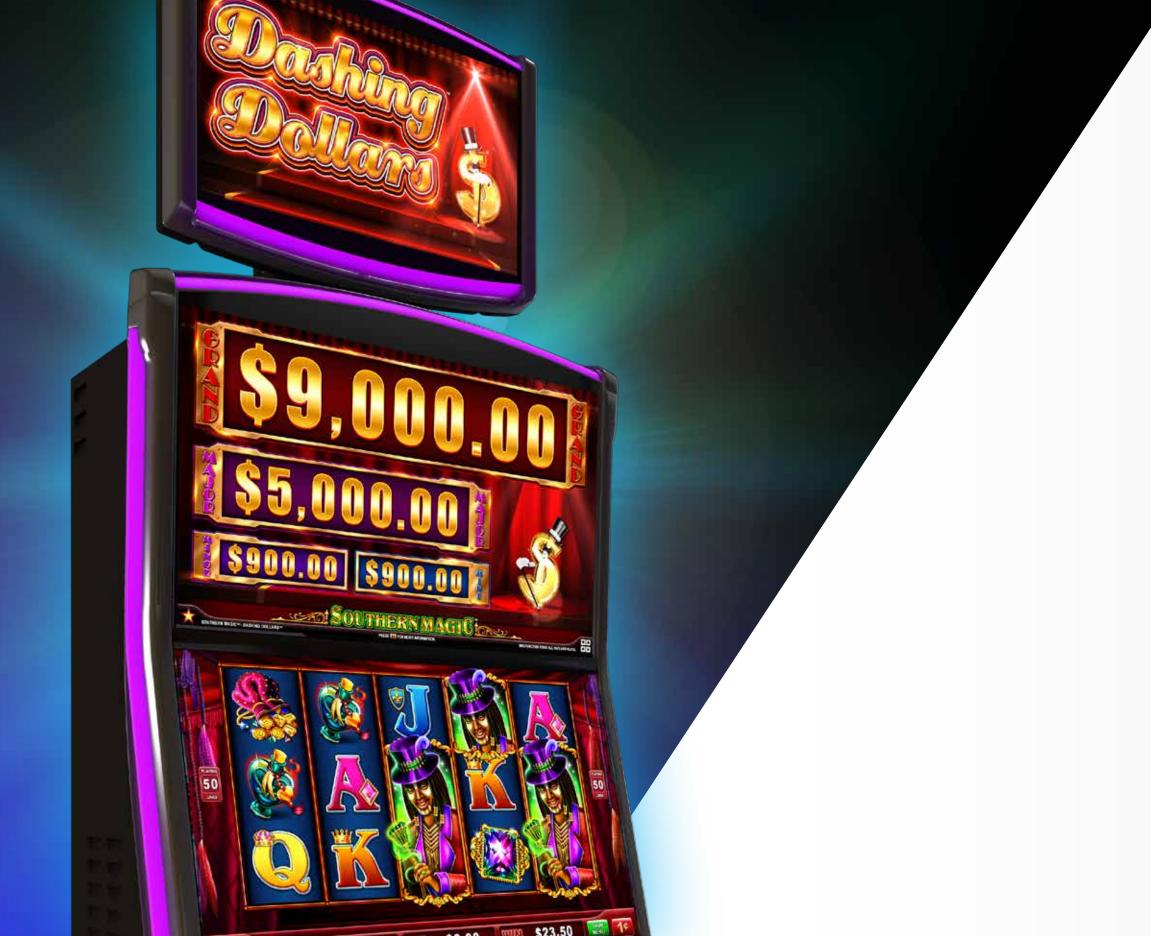

#### ELEGANCE

On the outside, the *Dualos*<sup>™</sup> cabinet is an elegant combination of sleek modern design elements. The stylish surfaces with brushed metal finishes command attention while the smooth contour s, soft-touch surfaces and digital OLED buttons create a comfortable and tactile playing experience.

The 23" full high-definition widescreens, together with superior sound quality, are complimented by integrated lighting that is driven by the game to create an immersive and emotive playing environment.