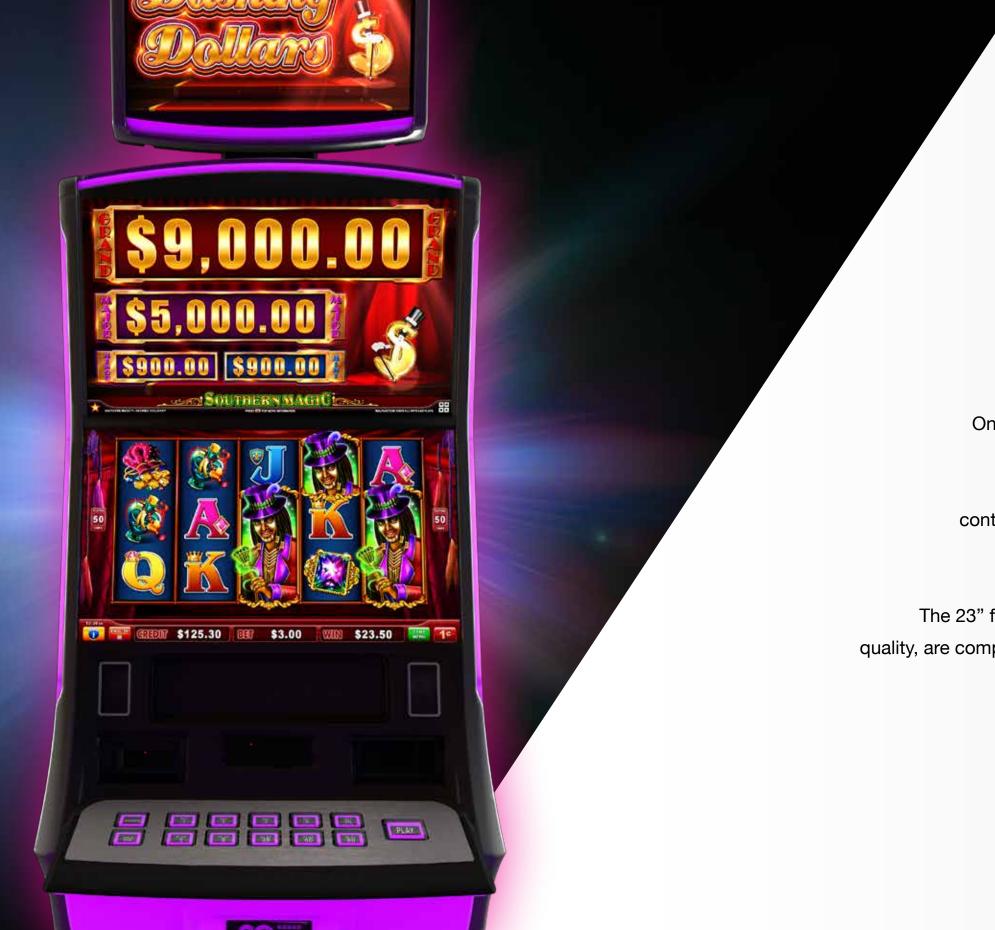

#### ELEGANCE

On the outside, the *Dualos*<sup>™</sup> cabinet is an elegant combination of sleek modern design elements. The stylish surfaces with brushed metal finishes command attention while the smooth contour s, soft-touch surfaces and digital OLED buttons create a comfortable and tactile playing experience.

The 23" full high-definition widescreens, together with superior sound quality, are complimented by integrated lighting that is driven by the game to create an immersive and emotive playing environment.