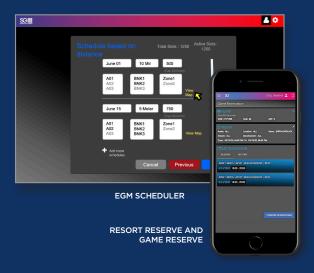

- Dynamic Distancing: With this feature, once a player cards in, all games in close proximity will be disabled.
- **EGM Scheduler:** Quickly upload a list of games that should remain enabled on the casino floor. The upload process can take place remotely, through the use of the Control EGM feature.
- Resort Reserve and Game Reserve: Provides the capability to reserve a time for players to be in the casino and also gives them an option to reserve their favorite game during their visit.