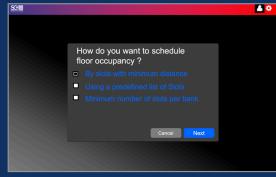

- Dynamic Distancing: With this feature, once a player cards in, all games in close proximity will be disabled.
- **EGM Scheduler:** Quickly upload a list of games that should remain enabled on the casino floor. The upload process can take place remotely, through the use of the Control EGM feature.
- Resort Reserve and Game Reserve: Provides the capability to reserve a time for players to be in the casino and also gives them an option to reserve their favorite game during their visit.